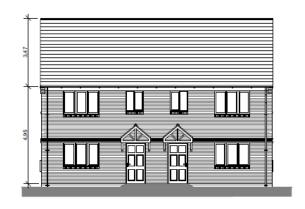

Front Elevation

| Side Elevation |  |
|----------------|--|
|----------------|--|

|            |      | Roof Meterial                        |                                         |                                                    |                    |                     |                                          |                       |
|------------|------|--------------------------------------|-----------------------------------------|----------------------------------------------------|--------------------|---------------------|------------------------------------------|-----------------------|
| House type | Plot | 1.<br>Charcosi<br>Clay plain<br>roof | 2. Cherocel<br>Concrete<br>Partile roof | 3.<br>Charseel<br>Congrete<br>slate<br>effect roof | 4.<br>Red<br>Brick | S.<br>Buff<br>Brick | Composite<br>fibre<br>cement<br>Boarding | End<br>Animation<br>7 |
| Type D     | 7    |                                      |                                         |                                                    |                    |                     |                                          |                       |
|            | 8    |                                      |                                         |                                                    |                    |                     |                                          |                       |
|            | 34   |                                      |                                         |                                                    |                    |                     |                                          |                       |
|            | 58   |                                      |                                         |                                                    |                    |                     |                                          |                       |
|            | 559  |                                      |                                         |                                                    |                    |                     |                                          |                       |
|            | 61   |                                      |                                         |                                                    |                    |                     |                                          |                       |
|            | 62   |                                      |                                         |                                                    |                    |                     |                                          |                       |