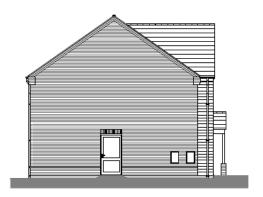

#### Slide 15

| Re | nda lon:                                      | Date     | Drawn: Check: |        |  |
|----|-----------------------------------------------|----------|---------------|--------|--|
| A  | Amended to suit client<br>comments (27.01.22) | 31.01.22 | RTS           | AYASJD |  |
| В  | Amended to suit client<br>comments (02.02.22) | 07.02.22 | LKB           | AYASJO |  |

|            |      |                                      | Roof Material                           |                                                    |                    | Wall Natorial       |                                           |                       |
|------------|------|--------------------------------------|-----------------------------------------|----------------------------------------------------|--------------------|---------------------|-------------------------------------------|-----------------------|
| House type | Plot | 1.<br>Charcoal<br>Clay plain<br>roof | 2. Cherocel<br>Concrete<br>Partile roof | 3.<br>Charseal<br>Congrete<br>slate<br>effect roof | 4.<br>Red<br>Brick | S.<br>Buff<br>Brick | Composite<br>fibre<br>corrent<br>Boarding | End<br>Animation<br>7 |
| Type C     | 35   |                                      |                                         |                                                    |                    |                     |                                           |                       |
|            | 36   |                                      |                                         |                                                    |                    |                     |                                           |                       |
|            | 40   |                                      |                                         |                                                    |                    |                     |                                           |                       |
|            | 41   |                                      |                                         |                                                    |                    |                     |                                           |                       |

Side Elevation

Side Elevation

| Ret        | 101-427/(P)030.11.1 B   |
|------------|-------------------------|
| Checked:   | AYA/RTS                 |
| Drawn:     | LKB                     |
| Date:      | 18/01/2022              |
| ficale:    | 1:100@A3                |
| Sheet Circ | Elevations Type C       |
| Clet:      | Keepmost Homes          |
| Status:    | Planning for comments   |
| Project    | Church Road, Old Newton |