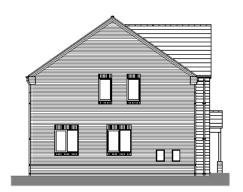

#### Slide 15

| Re | nda lon:                                      | Date     | Drawn: Check: |        |  |
|----|-----------------------------------------------|----------|---------------|--------|--|
| A  | Amended to suit client<br>comments (27.01.22) | 31.01.22 | RTS           | AYASJD |  |
| В  | Amended to suit client<br>comments (02.02.22) | 07.02.22 | LKB           | AYASJO |  |

|            |      |                                      | Roof Material                           |                                                    |                    | Wall Natorial       |                                           |                       |
|------------|------|--------------------------------------|-----------------------------------------|----------------------------------------------------|--------------------|---------------------|-------------------------------------------|-----------------------|
| House type | Plot | 1.<br>Charcoal<br>Clay plain<br>roof | 2. Cherocel<br>Concrete<br>Partile roof | 3.<br>Charseal<br>Congrete<br>slate<br>effect roof | 4.<br>Red<br>Brick | S.<br>Buff<br>Brick | Composite<br>fibre<br>corrent<br>Boarding | End<br>Animation<br>7 |
| Type C     | 35   |                                      |                                         |                                                    |                    |                     |                                           |                       |
|            | 36   |                                      |                                         |                                                    |                    |                     |                                           |                       |
|            | 40   |                                      |                                         |                                                    |                    |                     |                                           |                       |
|            | 41   |                                      |                                         |                                                    |                    |                     |                                           |                       |

Side Elevation

Side Elevation

| Ret        | 101-427/(P)030.11.1 B   |
|------------|-------------------------|
| Checked:   | AYA/RTS                 |
| Drawn:     | LKB                     |
| Date:      | 18/01/2022              |
| ficale:    | 1:100@A3                |
| Sheet Circ | Elevations Type C       |
| Clet:      | Keepmost Homes          |
| Status:    | Planning for comments   |
| Project    | Church Road, Old Newton |