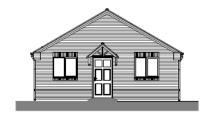

#### Slide 18

| Re | whaten:                                                                                 | Date     | Draw | Check: |
|----|-----------------------------------------------------------------------------------------|----------|------|--------|
| A  | Amended to suit client<br>comments (27.01.22)                                           | 31.01.22 | RTS  | AYASJ  |
| В  | Amended to suit client<br>comments (02.02.22)                                           | 07.02.22 | LKB  | AYASJ  |
| c  | Plot 09/10 and 25/2/6 roofs<br>changed to be artificial<br>concrete state tiles (client | 14.02.22 | LKB  | AYASJ  |
|    | comments 11.02.22)                                                                      |          |      |        |

|  |  | ion |
|--|--|-----|
|  |  |     |

|    |            |      | Roof Material                        |                                         |                                                    | ,                  |                     |                                           |                       |
|----|------------|------|--------------------------------------|-----------------------------------------|----------------------------------------------------|--------------------|---------------------|-------------------------------------------|-----------------------|
| ,  | louse type | Plot | 1.<br>Charcoal<br>Clay plain<br>roof | 2. Cherocel<br>Concrete<br>Partile roof | 3.<br>Charseel<br>Congrete<br>slate<br>effect roof | 4.<br>Red<br>Brick | S.<br>Buff<br>Brick | Composite<br>fibre<br>cornent<br>Boarding | End<br>Animation<br>? |
| Ty | pe F       | - 4  |                                      |                                         |                                                    |                    |                     |                                           |                       |
|    |            | 9    |                                      |                                         |                                                    |                    |                     |                                           |                       |
|    |            | 10   |                                      |                                         |                                                    |                    |                     |                                           |                       |
|    |            | 14   |                                      |                                         |                                                    |                    |                     |                                           |                       |
|    |            | 19   |                                      |                                         |                                                    |                    |                     |                                           |                       |
|    |            | 22   |                                      |                                         |                                                    |                    |                     |                                           |                       |
|    |            | 30   |                                      |                                         |                                                    |                    |                     |                                           |                       |
|    |            | 33   |                                      |                                         |                                                    |                    |                     |                                           |                       |
|    |            | 90   |                                      |                                         |                                                    |                    |                     |                                           |                       |
|    |            | 63   |                                      |                                         |                                                    |                    |                     |                                           |                       |
|    |            | 64   |                                      |                                         |                                                    |                    |                     |                                           |                       |

Side Elevation

| Project    | Church Road, Old Newton                          |
|------------|--------------------------------------------------|
| Status:    | Planning for comments                            |
| Client:    | Keepmost Homes                                   |
| Sheet Bis: | Elevation x Type F Plot<br>00 40 09/010/014 03 0 |
| Scale:     | 1:100@A3                                         |
| Date:      | 18/01/2022                                       |
| Drawn:     | LKB                                              |
| Checked:   | AYA/RTS                                          |
|            |                                                  |