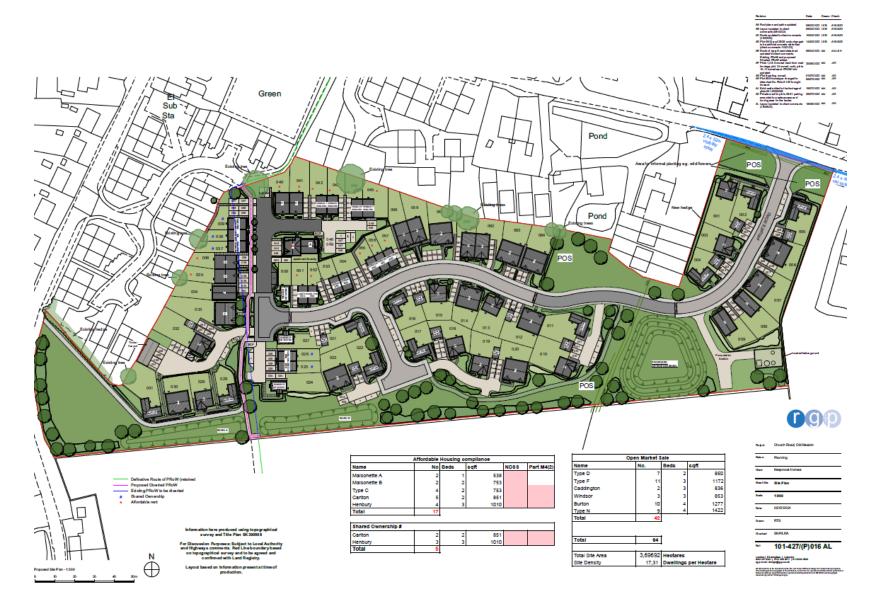

#### **Site Location Plan**

#### Slide 4

| Project         | Church Road, Old Newton |
|-----------------|-------------------------|
| Status:         | Planning                |
| Clent           | Keepmoat Homes          |
| Sheet title:    | Site Location Plan      |
|                 |                         |
| Scale           | 1:1250@A2               |
| Scale:<br>Date: | 1:1250@A2<br>07-09-2@1  |
|                 |                         |
| Date:<br>Drawn: | 07-09-2021              |