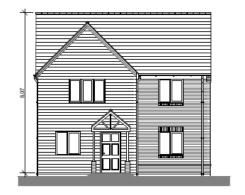

#### Slide 20

| Re | nha lonc                                                         | Date     | Drawn | Check  |
|----|------------------------------------------------------------------|----------|-------|--------|
| A  | Amended to suit client<br>comments (27.01.22)                    | 28.01.22 | RTS   | AYABJO |
| В  | Amended to suit client<br>comments (02.02.22)                    | 07.02.22 | LKB   | AYASJO |
| C  | Amended to suit client<br>comments (09.02.22)                    | 10.02.22 | LKB   | AYABJO |
| D  | Porches and canopies<br>updated to client comments<br>(10.02.22) | 10.02.22 | LKB   | AYASJO |
| E  | Drawing number arrended                                          | 14.02.22 | LKB   | AYASJO |

| 0 | 1 | 2 | 3 | 4 | 5m | 10m           |
|---|---|---|---|---|----|---------------|
|   |   |   |   |   |    | $\overline{}$ |
|   |   |   |   |   |    |               |

Side Elevation

Side Elevation

|            |      | Roof Material                        |                                         |                                                    |                    |                     |  |                       |
|------------|------|--------------------------------------|-----------------------------------------|----------------------------------------------------|--------------------|---------------------|--|-----------------------|
| House type | Plot | 1.<br>Charcoal<br>Clay plain<br>roof | 2. Cherocel<br>Concrete<br>Partile roof | 3.<br>Charsoal<br>Congrete<br>slate<br>effect roof | 4.<br>Red<br>Brick | S.<br>Buff<br>Brick |  | End<br>Animation<br>? |
| Hanbury    | 37   |                                      |                                         |                                                    |                    |                     |  |                       |
|            | 38   |                                      |                                         |                                                    |                    |                     |  |                       |
|            | 39   |                                      |                                         |                                                    |                    |                     |  |                       |
|            | 42   |                                      |                                         |                                                    |                    |                     |  |                       |
|            | 43   |                                      |                                         |                                                    |                    |                     |  |                       |
|            | 44   |                                      |                                         |                                                    |                    |                     |  |                       |
|            | 46   |                                      |                                         |                                                    |                    |                     |  |                       |
|            |      |                                      |                                         |                                                    |                    |                     |  | •                     |

| Drawn:<br>Checked: | 18/01/2022<br>LKB<br>AYA/RTS |
|--------------------|------------------------------|
| Drawn:             |                              |
|                    | 18/01/2022                   |
| Date:              |                              |
| Scale:             | 1:100@A3                     |
| Sheet this:        | Elevations Henbury           |
| Cleat              | Keepmost Homex               |
| Status:            | Planning for comments        |
| Project            | Church Road, Old Newton      |