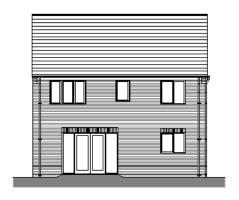

#### Slide 20

| Re | nha lonc                                                         | Date     | Drawn | Check  |
|----|------------------------------------------------------------------|----------|-------|--------|
| A  | Amended to suit client<br>comments (27.01.22)                    | 28.01.22 | RTS   | AYABJO |
| В  | Amended to suit client<br>comments (02.02.22)                    | 07.02.22 | LKB   | AYASJO |
| C  | Amended to suit client<br>comments (09.02.22)                    | 10.02.22 | LKB   | AYABJO |
| D  | Porches and canopies<br>updated to client comments<br>(10.02.22) | 10.02.22 | LKB   | AYASJO |
| E  | Drawing number arrended                                          | 14.02.22 | LKB   | AYASJO |

| 0 | 1 | 2 | 3 | 4 | 5m | 10m           |
|---|---|---|---|---|----|---------------|
|   |   |   |   |   |    | $\overline{}$ |
|   |   |   |   |   |    |               |

Side Elevation

Side Elevation

|            |      | Roof Material                        |                                         |                                                    |                    |                     |  |                       |
|------------|------|--------------------------------------|-----------------------------------------|----------------------------------------------------|--------------------|---------------------|--|-----------------------|
| House type | Plot | 1.<br>Charcoal<br>Clay plain<br>roof | 2. Cherocel<br>Concrete<br>Partile roof | 3.<br>Charsoal<br>Congrete<br>slate<br>effect roof | 4.<br>Red<br>Brick | S.<br>Buff<br>Brick |  | End<br>Animation<br>? |
| Hanbury    | 37   |                                      |                                         |                                                    |                    |                     |  |                       |
|            | 38   |                                      |                                         |                                                    |                    |                     |  |                       |
|            | 39   |                                      |                                         |                                                    |                    |                     |  |                       |
|            | 42   |                                      |                                         |                                                    |                    |                     |  |                       |
|            | 43   |                                      |                                         |                                                    |                    |                     |  |                       |
|            | 44   |                                      |                                         |                                                    |                    |                     |  |                       |
|            | 46   |                                      |                                         |                                                    |                    |                     |  |                       |
|            |      |                                      |                                         |                                                    |                    |                     |  | •                     |

| Drawn:<br>Checked: | 18/01/2022<br>LKB<br>AYA/RTS |
|--------------------|------------------------------|
| Drawn:             |                              |
|                    | 18/01/2022                   |
| Date:              |                              |
| Scale:             | 1:100@A3                     |
| Sheet this:        | Elevations Henbury           |
| Cleat              | Keepmost Homex               |
| Status:            | Planning for comments        |
| Project            | Church Road, Old Newton      |