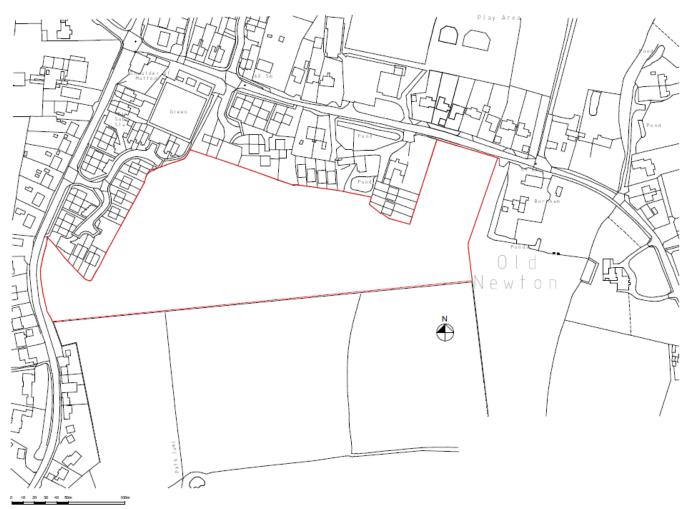

#### **Site Location Plan**

#### Slide 4

| Project         | Church Road, Old Newton |
|-----------------|-------------------------|
| Status:         | Planning                |
| Clent           | Keepmoat Homes          |
| Sheet title:    | Site Location Plan      |
|                 |                         |
| Scale           | 1:1250@A2               |
| Scale:<br>Date: | 1:1250@A2<br>07-09-2@1  |
|                 |                         |
| Date:<br>Drawn: | 07-09-2021              |