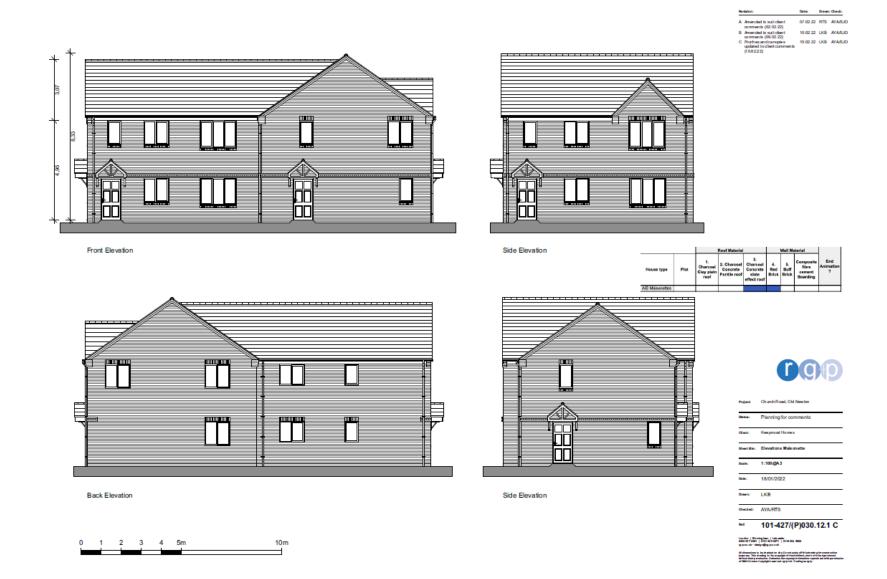

#### Slide 13

| Re | elation:                                      | Date     | Draw | : Cled: |
|----|-----------------------------------------------|----------|------|---------|
| A  | Amended to suit client<br>comments (27,01,22) | 31.01.22 | LKB  | AYASJD  |
| В  | Amended to suit client<br>comments (02.02.22) | 07.02.22 | LKB  | AYASJD  |
| _  | derination (contracts)                        |          |      |         |

Side Elevation

|            |      |                                   | Roof Martertal                         |                                                   |                 |                  |                                        |                   |
|------------|------|-----------------------------------|----------------------------------------|---------------------------------------------------|-----------------|------------------|----------------------------------------|-------------------|
| House type | Plat | 1. Charmosi<br>Clay plain<br>reof | 2. Charenal<br>Concrete<br>Fundin roof | 2. Charcost<br>Concrete<br>state official<br>roof | 4. Red<br>Brick | S. Buff<br>Brick | Composite<br>films consent<br>Exercing | End<br>Animation? |
| Type N     | 1    |                                   |                                        |                                                   |                 |                  |                                        |                   |
|            | 3    |                                   |                                        |                                                   |                 |                  |                                        |                   |
|            | 13   |                                   |                                        |                                                   |                 |                  |                                        |                   |
|            | 13   |                                   |                                        |                                                   |                 |                  |                                        |                   |
|            | 15   |                                   |                                        |                                                   |                 |                  |                                        |                   |
|            | 18   |                                   |                                        |                                                   |                 |                  |                                        |                   |
|            | 24   |                                   |                                        |                                                   |                 |                  |                                        |                   |
|            | 29   |                                   |                                        |                                                   |                 |                  |                                        |                   |
|            | 32   |                                   |                                        |                                                   |                 |                  |                                        |                   |