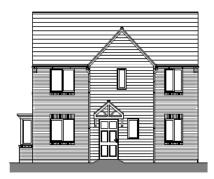

#### Slide 20

| Re | nha lonc                                                         | Date     | Drawn | Check  |
|----|------------------------------------------------------------------|----------|-------|--------|
| A  | Amended to suit client<br>comments (27.01.22)                    | 28.01.22 | RTS   | AYABJO |
| В  | Amended to suit client<br>comments (02.02.22)                    | 07.02.22 | LKB   | AYASJO |
| C  | Amended to suit client<br>comments (09.02.22)                    | 10.02.22 | LKB   | AYABJO |
| D  | Porches and canopies<br>updated to client comments<br>(10.02.22) | 10.02.22 | LKB   | AYASJO |
| E  | Drawing number arrended                                          | 14.02.22 | LKB   | AYASJO |

| 0 | 1 | 2 | 3 | 4 | 5m | 10m           |
|---|---|---|---|---|----|---------------|
|   |   |   |   |   |    | $\overline{}$ |
|   |   |   |   |   |    |               |

Side Elevation

Side Elevation

|            |      | Roof Material                        |                                         |                                                    |                    |                     |  |                       |
|------------|------|--------------------------------------|-----------------------------------------|----------------------------------------------------|--------------------|---------------------|--|-----------------------|
| House type | Plot | 1.<br>Charcoal<br>Clay plain<br>roof | 2. Cherocel<br>Concrete<br>Partile roof | 3.<br>Charsoal<br>Congrete<br>slate<br>effect roof | 4.<br>Red<br>Brick | S.<br>Buff<br>Brick |  | End<br>Animation<br>? |
| Hanbury    | 37   |                                      |                                         |                                                    |                    |                     |  |                       |
|            | 38   |                                      |                                         |                                                    |                    |                     |  |                       |
|            | 39   |                                      |                                         |                                                    |                    |                     |  |                       |
|            | 42   |                                      |                                         |                                                    |                    |                     |  |                       |
|            | 43   |                                      |                                         |                                                    |                    |                     |  |                       |
|            | 44   |                                      |                                         |                                                    |                    |                     |  |                       |
|            | 46   |                                      |                                         |                                                    |                    |                     |  |                       |
|            |      |                                      |                                         |                                                    |                    |                     |  | •                     |

| Drawn:<br>Checked: | 18/01/2022<br>LKB<br>AYA/RTS |
|--------------------|------------------------------|
| Drawn:             |                              |
|                    | 18/01/2022                   |
| Date:              |                              |
| Scale:             | 1:100@A3                     |
| Sheet this:        | Elevations Henbury           |
| Cleat              | Keepmost Homex               |
| Status:            | Planning for comments        |
| Project            | Church Road, Old Newton      |