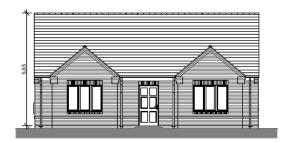

#### Slide 18

| Re | whaten:                                                                                 | Date     | Draw | Check: |
|----|-----------------------------------------------------------------------------------------|----------|------|--------|
| A  | Amended to suit client<br>comments (27.01.22)                                           | 31.01.22 | RTS  | AYASJ  |
| В  | Amended to suit client<br>comments (02.02.22)                                           | 07.02.22 | LKB  | AYASJ  |
| c  | Plot 09/10 and 25/2/6 roofs<br>changed to be artificial<br>concrete state tiles (client | 14.02.22 | LKB  | AYASJ  |
|    | comments 11.02.22)                                                                      |          |      |        |

|  |  | ion |
|--|--|-----|
|  |  |     |

|    |            |      | Roof Material                        |                                         |                                                    | ,                  |                     |                                           |                       |
|----|------------|------|--------------------------------------|-----------------------------------------|----------------------------------------------------|--------------------|---------------------|-------------------------------------------|-----------------------|
| ,  | louse type | Plot | 1.<br>Charcoal<br>Clay plain<br>roof | 2. Cherocel<br>Concrete<br>Partile roof | 3.<br>Charseel<br>Congrete<br>slate<br>effect roof | 4.<br>Red<br>Brick | S.<br>Buff<br>Brick | Composite<br>fibre<br>cornent<br>Boarding | End<br>Animation<br>? |
| Ty | pe F       | - 4  |                                      |                                         |                                                    |                    |                     |                                           |                       |
|    |            | 9    |                                      |                                         |                                                    |                    |                     |                                           |                       |
|    |            | 10   |                                      |                                         |                                                    |                    |                     |                                           |                       |
|    |            | 14   |                                      |                                         |                                                    |                    |                     |                                           |                       |
|    |            | 19   |                                      |                                         |                                                    |                    |                     |                                           |                       |
|    |            | 22   |                                      |                                         |                                                    |                    |                     |                                           |                       |
|    |            | 30   |                                      |                                         |                                                    |                    |                     |                                           |                       |
|    |            | 33   |                                      |                                         |                                                    |                    |                     |                                           |                       |
|    |            | 90   |                                      |                                         |                                                    |                    |                     |                                           |                       |
|    |            | 63   |                                      |                                         |                                                    |                    |                     |                                           |                       |
|    |            | 64   |                                      |                                         |                                                    |                    |                     |                                           |                       |

Side Elevation

| Project    | Church Road, Old Newton                          |
|------------|--------------------------------------------------|
| Status:    | Planning for comments                            |
| Client:    | Keepmost Homes                                   |
| Sheet Bis: | Elevation x Type F Plot<br>00 40 09/010/014 03 0 |
| Scale:     | 1:100@A3                                         |
| Date:      | 18/01/2022                                       |
| Drawn:     | LKB                                              |
| Checked:   | AYA/RTS                                          |
|            |                                                  |