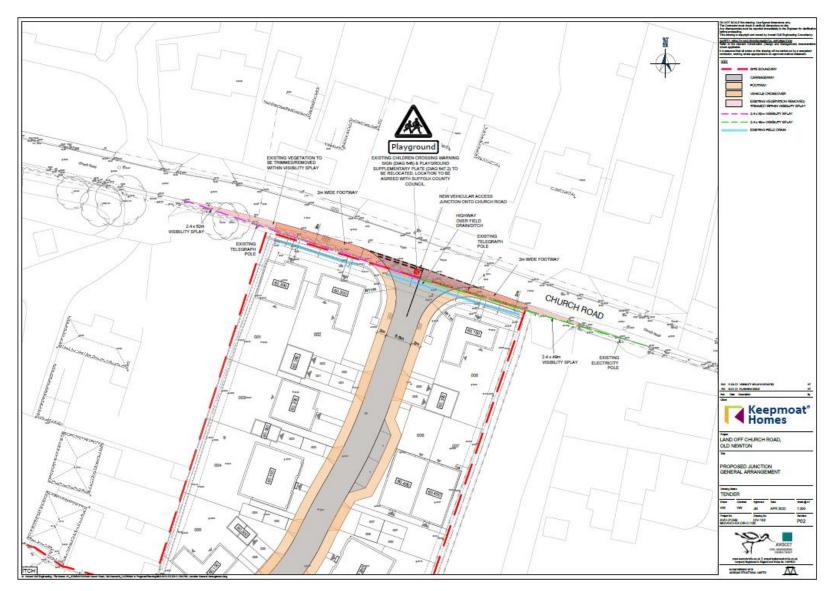

ENERAL PURPOSE MEADOW MIX [EM3]

#### MEADOW MIXTURE FOR WETLANDS (EMB)

Meadow Microre to Metands - CMB as acquired by Financipate St Agino' and limit emented as set as It alone

#### LEGEND



Existing trees/regetation to Existing trees/regetation to be removed

Proposed native trees to POS



Proposed specimen shrub planting

Proposed native shrub planting

Proposed ornamental shrub planting



Proposed welland meadow

Proposed attenuation area



Proposed PROW

Proposed amenity grass



Stowmarket Illustrative Landscape Masterplan
Drawing Ref. 921-3754\_02-A.
Cliect. Responset Horses

Church Road, Old Newton,

Cabe 78/00/2022 Orawn by NF/JC Chacted by AP Scale 1 500 8A1







## **Boundary Treatment Plant**





## **Surface Water Routing**





#### **Junction General Arrangement**





#### **Vehicle Tracking**





#### **Street Scenes**

| 14 | No.                                   | Date           | Dage | Clark |
|----|---------------------------------------|----------------|------|-------|
|    | Update of to behalf ofte beyond       | 10000000       | 1978 | 438.0 |
|    | Lipolate of to belease of the layured | 10 10 10 10 10 |      | 280   |
| C  | Update of in latest site beyond       | 196010 (00)    | W.   | JEE.  |



Street Scene A-A.



Street Scene B-B



Street Scene C-C



Street Scene D-D



| Perpet  | Church Road, Old Newton |
|---------|-------------------------|
| Sain to | Plenning                |
| (Sur)   | Keepmost Homes          |
| See the | Street Scenes           |
| Sinks   | 1200                    |
| Dele    | 10.02.22