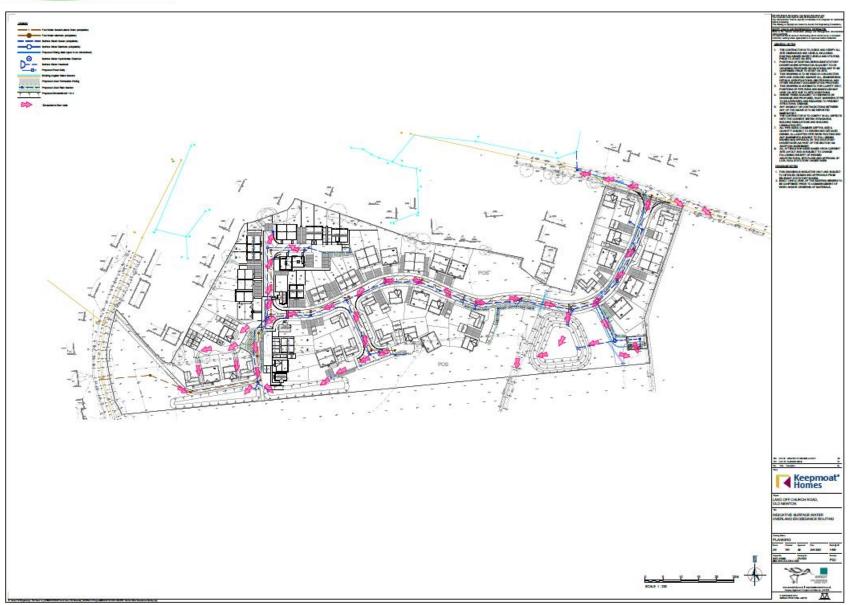

|

NATIVE HEDGEROW MIX 

#### SPECIAL GENERAL PURPOSE MEADOW MIX [EM3]

#### MEADOW MIXTURE FOR WETLANDS (EMB)

Meadow Microre to Metands - CMB as acquired by Financipate St Agino' and limit emented as set as It alone

#### LEGEND



Existing trees/regetation to Existing trees/regetation to be removed

Proposed native trees to POS



Proposed specimen shrub planting

Proposed native shrub planting

Proposed ornamental shrub planting



Proposed welland meadow

Proposed attenuation area



Proposed PROW

Proposed amenity grass



Stowmarket Illustrative Landscape Masterplan
Drawing Ref. 921-3754\_02-A.
Cliect. Responset Horses

Church Road, Old Newton,

Cabe 78/00/2022 Orawn by NF/JC Chacted by AP Scale 1 500 8A1







## **Boundary Treatment Plant**





## **Surface Water Routing**





#### **Junction General Arrangement**





#### **Vehicle Tracking**





#### **Street Scenes**

| 14 | No.                                   | Date           | Dage | Clark |
|----|---------------------------------------|----------------|------|-------|
|    | Update of to behalf ofte beyond       | 10000000       | 1978 | 438.0 |
|    | Lipolate of to belease of the layured | 10 10 10 10 10 |      | 280   |
| C  | Update of in latest site beyond       | 196010 (00)    | W.   | JEE.  |



Street Scene A-A.



Street Scene B-B



Street Scene C-C



Street Scene D-D



| Perpet  | Church Road, Old Newton |
|---------|-------------------------|
| Sain to | Plenning                |
| (Sur)   | Keepmost Homes          |
| See the | Street Scenes           |
| Sinks   | 1200