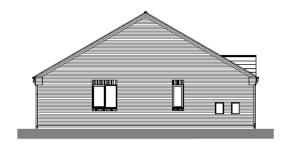

|                     |                                          |                       |
|            | 62   |                                      |                                         |                                                    |                    |                     |                                          |                       |



Back Elevation





Side Elevation





#### Slide 15

| Re | nda lon:                                      | Date     | Drawn: Check: |        |  |
|----|-----------------------------------------------|----------|---------------|--------|--|
| A  | Amended to suit client<br>comments (27.01.22) | 31.01.22 | RTS           | AYASJD |  |
| В  | Amended to suit client<br>comments (02.02.22) | 07.02.22 | LKB           | AYASJO |  |







|            |      |                                      | Roof Material                           |                                                    |                    | Wall Natorial       |                                           |                       |
|------------|------|--------------------------------------|-----------------------------------------|----------------------------------------------------|--------------------|---------------------|-------------------------------------------|-----------------------|
| House type | Plot | 1.<br>Charcoal<br>Clay plain<br>roof | 2. Cherocel<br>Concrete<br>Partile roof | 3.<br>Charseal<br>Congrete<br>slate<br>effect roof | 4.<br>Red<br>Brick | S.<br>Buff<br>Brick | Composite<br>fibre<br>corrent<br>Boarding | End<br>Animation<br>7