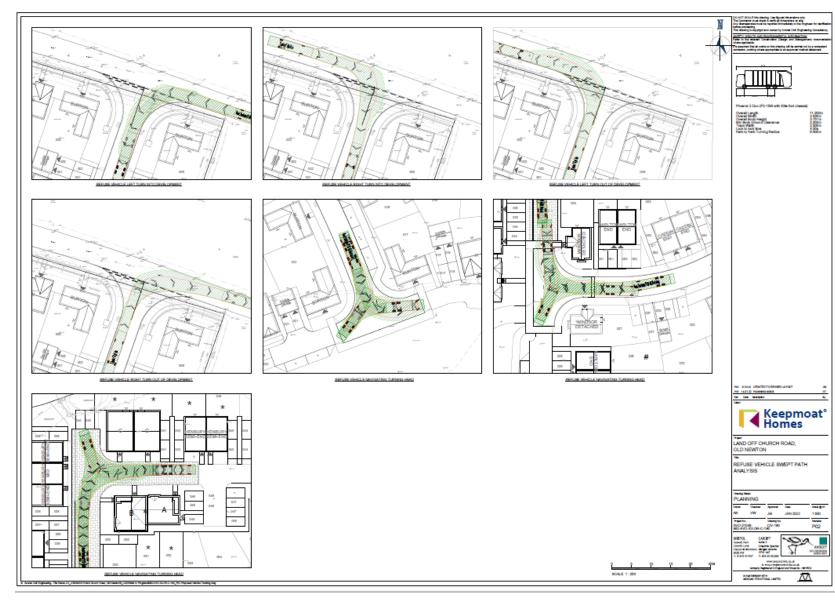

#### MEADOW MIXTURE FOR WETLANDS (EMB)

Meadow Microre to Metands - CMB as acquired by Financipate St Agino' and limit emented as set as It alone

#### LEGEND



Existing trees/regetation to Existing trees/regetation to be removed

Proposed native trees to POS



Proposed specimen shrub planting

Proposed native shrub planting

Proposed ornamental shrub planting



Proposed welland meadow

Proposed attenuation area



Proposed PROW

Proposed amenity grass



Stowmarket Illustrative Landscape Masterplan
Drawing Ref. 921-3754\_02-A.
Cliect. Responset Horses

Church Road, Old Newton,

Cabe 78/00/2022 Orawn by NF/JC Chacted by AP Scale 1 500 8A1







## **Boundary Treatment Plant**





## **Surface Water Routing**





#### **Junction General Arrangement**





#### **Vehicle Tracking**





#### **Street Scenes**

| 14 | No.                                   | Date           | Dage | Clark |
|----|---------------------------------------|----------------|------|-------|
|    | Update of to behalf ofte beyond       | 10000000       | 1978 | 438.0 |
|    | Lipolate of to belease of the layured | 10 10 10 10 10 |      | 280   |
| C  | Update of in latest site beyond       | 196010 (00)    | W.   | JEE.  |



Street Scene A-A.



Street Scene B-B



Street Scene C-C



Street Scene D-D



| Perpet  | Church Road, Old Newton |
|---------|-------------------------|
| Sain to | Plenning                |
| (Sur)   | Keepmost Homes          |
| See the | Street Scenes           |
| Sinks   | 1200                    |
| Dele    | 10.02.22                |
| Dee-    | LHB