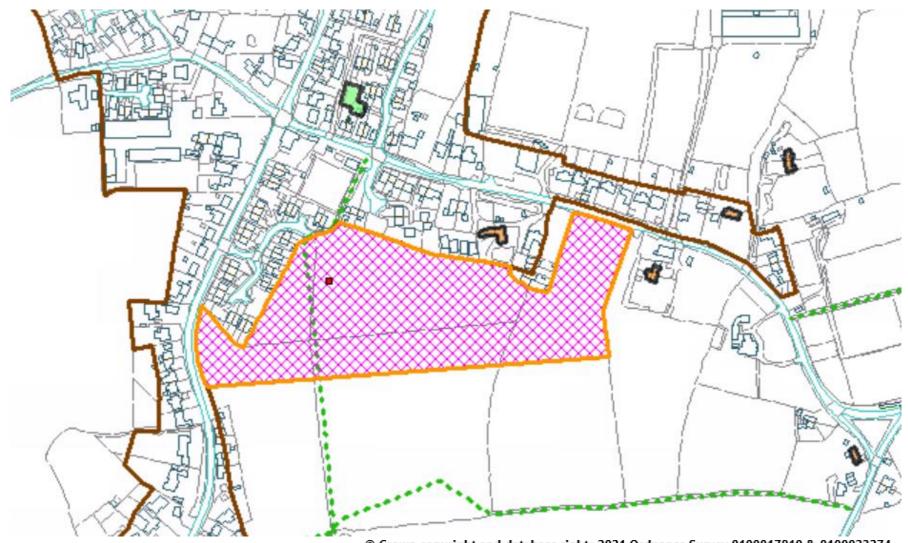

## Address:

Land East Of Greenacres Old Newton Suffolk

Aerial Map Slide 2

© Crown copyright and database rights 2021 Ordnance Survey 0100017810 & 0100023274.

#### Aerial Map – wider view

Slide 3

© Crown copyright and database rights 2021 Ordnance Survey 0100017810 & 0100023274.