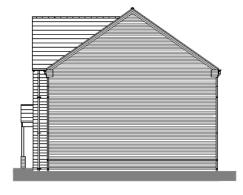

#### Slide 20

| Re | nha lonc                                                         | Date     | Drawn | Check  |
|----|------------------------------------------------------------------|----------|-------|--------|
| A  | Amended to suit client<br>comments (27.01.22)                    | 28.01.22 | RTS   | AYABJO |
| В  | Amended to suit client<br>comments (02.02.22)                    | 07.02.22 | LKB   | AYASJO |
| C  | Amended to suit client<br>comments (09.02.22)                    | 10.02.22 | LKB   | AYABJO |
| D  | Porches and canopies<br>updated to client comments<br>(10.02.22) | 10.02.22 | LKB   | AYASJO |
| E  | Drawing number arrended                                          | 14.02.22 | LKB   | AYASJO |

| 0 | 1 | 2 | 3 | 4 | 5m | 10m           |
|---|---|---|---|---|----|---------------|
|   |   |   |   |   |    | $\overline{}$ |
|   |   |   |   |   |    |               |

Side Elevation

Side Elevation

|            |      | Roof Material                        |                                         |                                                    |                    |                     |  |                       |
|------------|------|--------------------------------------|-----------------------------------------|----------------------------------------------------|--------------------|---------------------|--|-----------------------|
| House type | Plot | 1.<br>Charcoal<br>Clay plain<br>roof | 2. Cherocel<br>Concrete<br>Partile roof | 3.<br>Charsoal<br>Congrete<br>slate<br>effect roof | 4.<br>Red<br>Brick | S.<br>Buff<br>Brick |  | End<br>Animation<br>? |
| Hanbury    | 37   |                                      |                                         |                                                    |                    |                     |  |                       |
|            | 38   |                                      |                                         |                                                    |                    |                     |  |                       |
|            | 39   |                                      |                                         |                                                    |                    |                     |  |                       |
|            | 42   |                                      |                                         |                                                    |                    |                     |  |                       |
|            | 43   |                                      |                                         |                                                    |                    |                     |  |                       |
|            | 44   |                                      |                                         |                                                    |                    |                     |  |                       |
|            | 46   |                                      |                                         |                                                    |                    |                     |  |                       |
|            |      |                                      |                                         |                                                    |                    |                     |  | •                     |

| Drawn:<br>Checked: | 18/01/2022<br>LKB<br>AYA/RTS |
|--------------------|------------------------------|
| Drawn:             |                              |
|                    | 18/01/2022                   |
| Date:              |                              |
| Scale:             | 1:100@A3                     |
| Sheet this:        | Elevations Henbury           |
| Cleat              | Keepmost Homex               |
| Status:            | Planning for comments        |
| Project            | Church Road, Old Newton      |