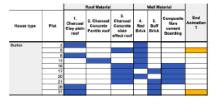

Side Elevation

|            |      |                                   | Roof Martertal                         |                                                   |                 |                  |                                        |                   |
|------------|------|-----------------------------------|----------------------------------------|---------------------------------------------------|-----------------|------------------|----------------------------------------|-------------------|
| House type | Plat | 1. Charmosi<br>Clay plain<br>reof | 2. Charenal<br>Concrete<br>Fundin roof | 2. Charcost<br>Concrete<br>state official<br>roof | 4. Red<br>Brick | S. Buff<br>Brick | Composite<br>films consent<br>Exercing | End<br>Animation? |
| Type N     | 1    |                                   |                                        |                                                   |                 |                  |                                        |                   |
|            | 3    |                                   |                                        |                                                   |                 |                  |                                        |                   |
|            | 13   |                                   |                                        |                                                   |                 |                  |                                        |                   |
|            | 13   |                                   |                                        |                                                   |                 |                  |                                        |                   |
|            | 15   |                                   |                                        |                                                   |                 |                  |                                        |                   |
|            | 18   |                                   |                                        |                                                   |                 |                  |                                        |                   |
|            | 24   |                                   |                                        |                                                   |                 |                  |                                        |                   |
|            | 29   |                                   |                                        |                                                   |                 |                  |                                        |                   |
|            | 32   |                                   |                                        |                                                   |                 |                  |                                        |                   |