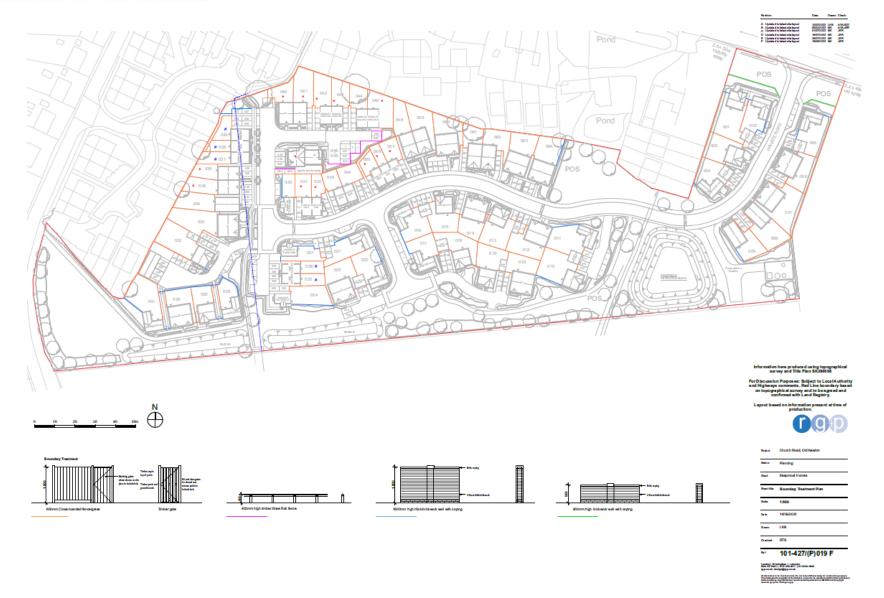

| *     | Titel. | 4080      | 2      |

NATIVE HEDGEROW MIX 

#### SPECIAL GENERAL PURPOSE MEADOW MIX [EM3]

#### MEADOW MIXTURE FOR WETLANDS (EMB)

Meadow Microre to Metands - CMB as acquired by Financipate St Agino' and limit emented as set as It alone

#### LEGEND



Existing trees/regetation to Existing trees/regetation to be removed

Proposed native trees to POS



Proposed specimen shrub planting

Proposed native shrub planting

Proposed ornamental shrub planting



Proposed welland meadow

Proposed attenuation area



Proposed PROW

Proposed amenity grass



Stowmarket Illustrative Landscape Masterplan
Drawing Ref. 921-3754\_02-A.
Cliect. Responset Horses

Church Road, Old Newton,

Cabe 78/00/2022 Orawn by NF/JC Chacted by AP Scale 1 500 8A1







## **Boundary Treatment Plant**





## **Surface Water Routing**





#### **Junction General Arrangement**





#### **Vehicle Tracking**





#### **Street Scenes**

| 14 | No.                                   | Date           | Dage | Clark |
|----|---------------------------------------|----------------|------|-------|
|    | Update of to behalf ofte beyond       | 10000000       | 1978 | 438.0 |
|    | Lipolate of to belease of the layured | 10 10 10 10 10 |      | 280   |
| C  | Update of in latest site beyond       | 196010 (00)    | W.   | JEE.  |



Street Scene A-A.



Street Scene B-B



Street Scene C-C



Street Scene D-D



| Perpet  | Church Road, Old Newton |
|---------|-------------------------|
| Sain to | Plenning                |
| (Sur)   | Keepmost Homes          |
| See the | Street Scenes