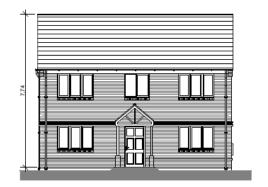

Front Elevation

| Side Elevation |  |
|----------------|--|
|----------------|--|

|            |      | Roof Meterial                        |                                         |                                                    |                    |                     |                                          |                       |
|------------|------|--------------------------------------|-----------------------------------------|----------------------------------------------------|--------------------|---------------------|------------------------------------------|-----------------------|
| House type | Plot | 1.<br>Charcosi<br>Clay plain<br>roof | 2. Cherocel<br>Concrete<br>Partile roof | 3.<br>Charseel<br>Congrete<br>slate<br>effect roof | 4.<br>Red<br>Brick | S.<br>Buff<br>Brick | Composite<br>fibre<br>cement<br>Boarding | End<br>Animation<br>7 |
| Type D     | 7    |                                      |                                         |                                                    |                    |                     |                                          |                       |
|            | 8    |                                      |                                         |                                                    |                    |                     |                                          |                       |
|            | 34   |                                      |                                         |                                                    |                    |                     |                                          |                       |
|            | 58   |                                      |                                         |                                                    |                    |                     |                                          |                       |
|            | 559  |                                      |                                         |                                                    |                    |                     |                                          |                       |
|            | 61   |                                      |                                         |                                                    |                    |                     |                                          |                       |
|            | 62   |                                      |                                         |                                                    |                    |                     |                                          |                       |