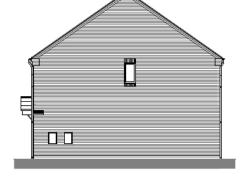

#### Slide 18

| Re | whaten:                                                                                 | Date     | Draw | Check: |
|----|-----------------------------------------------------------------------------------------|----------|------|--------|
| A  | Amended to suit client<br>comments (27.01.22)                                           | 31.01.22 | RTS  | AYASJ  |
| В  | Amended to suit client<br>comments (02.02.22)                                           | 07.02.22 | LKB  | AYASJ  |
| c  | Plot 09/10 and 25/2/6 roofs<br>changed to be artificial<br>concrete state tiles (client | 14.02.22 | LKB  | AYASJ  |
|    | comments 11.02.22)                                                                      |          |      |        |

|  |  | ion |
|--|--|-----|
|  |  |     |

|    |            |      | Roof Material                        |                                         |                                                    | ,                  |                     |                                           |                       |
|----|------------|------|--------------------------------------|-----------------------------------------|----------------------------------------------------|--------------------|---------------------|-------------------------------------------|-----------------------|
| ,  | louse type | Plot | 1.<br>Charcoal<br>Clay plain<br>roof | 2. Cherocel<br>Concrete<br>Partile roof | 3.<br>Charseel<br>Congrete<br>slate<br>effect roof | 4.<br>Red<br>Brick | S.<br>Buff<br>Brick | Composite<br>fibre<br>cornent<br>Boarding | End<br>Animation<br>? |
| Ty | pe F       | - 4  |                                      |                                         |                                                    |                    |                     |                                           |                       |
|    |            | 9    |                                      |                                         |                                                    |                    |                     |                                           |                       |
|    |            | 10   |                                      |                                         |                                                    |                    |                     |                                           |                       |
|    |            | 14   |                                      |                                         |                                                    |                    |                     |                                           |                       |
|    |            | 19   |                                      |                                         |                                                    |                    |                     |                                           |                       |
|    |            | 22   |                                      |                                         |                                                    |                    |                     |                                           |                       |
|    |            | 30   |                                      |                                         |                                                    |                    |                     |                                           |                       |
|    |            | 33   |                                      |                                         |                                                    |                    |                     |                                           |                       |
|    |            | 90   |                                      |                                         |                                                    |                    |                     |                                           |                       |
|    |            | 63   |                                      |                                         |                                                    |                    |                     |                                           |                       |
|    |            | 64   |                                      |                                         |                                                    |                    |                     |                                           |                       |

Side Elevation

| Project    | Church Road, Old Newton                          |
|------------|--------------------------------------------------|
| Status:    | Planning for comments                            |
| Client:    | Keepmost Homes                                   |
| Sheet Bis: | Elevation x Type F Plot<br>00 40 09/010/014 03 0 |
| Scale:     | 1:100@A3                                         |
| Date:      | 18/01/2022                                       |
| Drawn:     | LKB                                              |
| Checked:   | AYA/RTS                                          |
|            |                                                  |