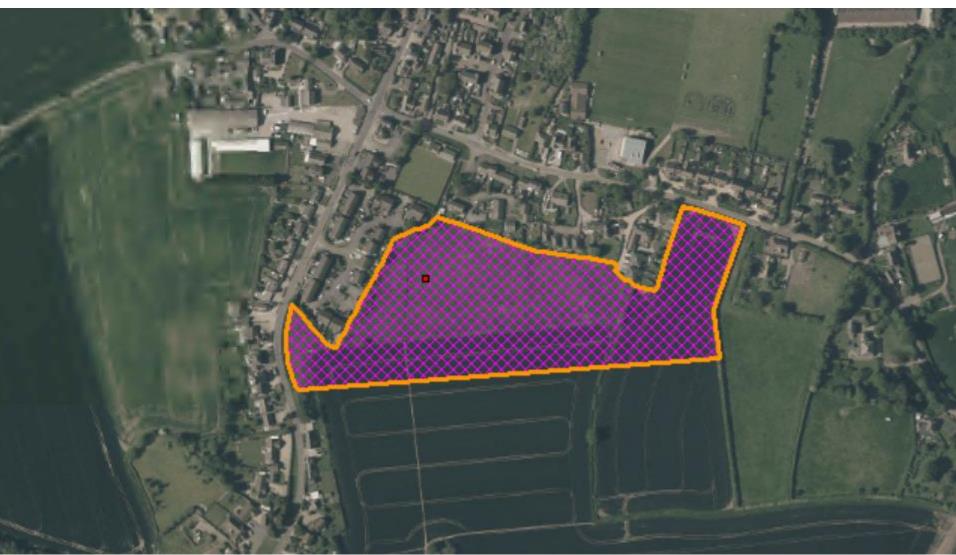

## Address:

Land East Of Greenacres Old Newton Suffolk

Aerial Map Slide 2

© Crown copyright and database rights 2021 Ordnance Survey 0100017810 & 0100023274.