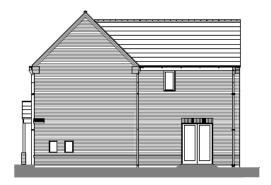

Front Elevation

| Side Elevation |  |
|----------------|--|
|----------------|--|

|            |      | Roof Meterial                        |                                         |                                                    |                    |                     |                                          |                       |
|------------|------|--------------------------------------|-----------------------------------------|----------------------------------------------------|--------------------|---------------------|------------------------------------------|-----------------------|
| House type | Plot | 1.<br>Charcosi<br>Clay plain<br>roof | 2. Cherocel<br>Concrete<br>Partile roof | 3.<br>Charseel<br>Congrete<br>slate<br>effect roof | 4.<br>Red<br>Brick | S.<br>Buff<br>Brick | Composite<br>fibre<br>cement<br>Boarding | End<br>Animation<br>7 |
| Type D     | 7    |                                      |                                         |                                                    |                    |                     |                                          |                       |
|            | 8    |                                      |                                         |                                                    |                    |                     |                                          |                       |
|            | 34   |                                      |                                         |                                                    |                    |                     |                                          |                       |
|            | 58   |                                      |                                         |                                                    |                    |                     |                                          |                       |
|            | 559  |                                      |                                         |                                                    |                    |                     |                                          |                       |
|            | 61   |                                      |                                         |                                                    |                    |                     |                                          |                       |
|            | 62   |                                      |                                         |                                                    |                    |                     |                                          |                       |